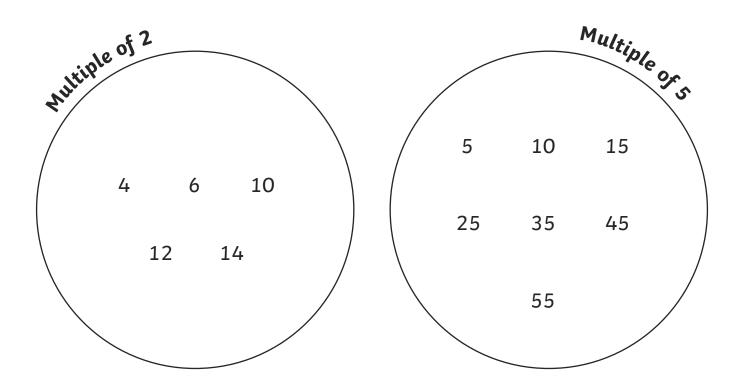

# **Multiple Sort Out**

Sort these numbers into multiples of 2 or 5. If there are more numbers in the multiples of 5 group, the culprit is male.

| 4  | 6  | 10 | 12 | 14 | 55 |
|----|----|----|----|----|----|
| 15 | 25 | 35 | 5  | 45 |    |

#### There are more multiples of 5 than 2.

Answer to Clue 2: The culprit is male) female.