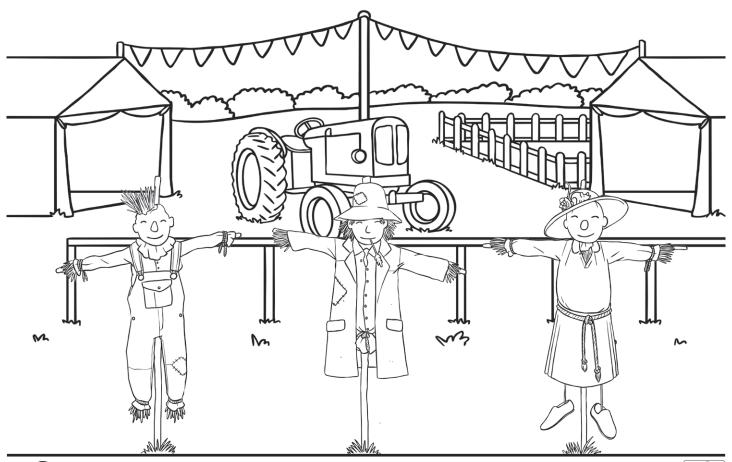

# The Mystery of the Mixed-Up Scarecrows

The residents of Sunnyside Village have a wonderful scarecrow competition every year, and everyone gets involved. This year is no exception, with the pupils of Sunnyside Primary School having made a wonderful Dorothy from the Wizard of Oz, and Dr Campbell has created a fabulous Red Mummy Bear scarecrow! Mr and Mrs Beasley have made a lifelike scarecrow of Peter Rabbit and the Singh family have made a cheeky looking clown scarecrow.

However, disaster has struck!

Some naughty person has swapped all the scarecrow heads around! Peter Rabbit has Cinderella's head, Cinderella has a clown's head, and poor old Dorothy has Mummy Bear's hairy head attached!

As Chief Inspector, it is your job to look at all the character descriptions and the five clues left behind, and unmask the Scarecrow Head Swapper!

visit twinkl.com Uwinkl Guality Standard Approved

| Name      | Male/<br>Female | Tall/<br>Short | Type of headphones | Favourite<br>drink | Favourite<br>sweets |
|-----------|-----------------|----------------|--------------------|--------------------|---------------------|
| Layla     | F               | Tall           | Sony               | Cola               | Lollies             |
| Jessie    | F               | Tall           | Apple              | Lemonade           | Laces               |
| Brandon   | М               | Short          | Flavr              | Cola               | Lollies             |
| Bilhal    | М               | Short          | Apple              | Water              | Sherbert dip        |
| Tomas     | М               | Tall           | Sony               | Cola               | Lollies             |
| Monika    | F               | Tall           | Flavr              | Lemonade           | Laces               |
| Jayden    | М               | Short          | Samsung            | Fruit juice        | Jellies             |
| Mackenzie | enzie M         |                | Sony               | Cola               | Laces               |
| Mandeep   | М               | Short          | Samsung            | Water              | Jellies             |
| Lara      | F               | Short          | Apple              | Water              | Jellies             |
| Emily     | F               | Tall           | Song               | Fruit juice        | Laces               |
| Mia       | F               | Short          | Samsung            | Fruit juice        | Lollies             |
| Pasha     | М               | Tall           | Samsung            | Lemonade           | Jellies             |
| Yang      | М               | Tall           | Apple              | Cola               | Sherbert dip        |
| Billy     | М               | Tall           | Sony               | Cola               | Jellies             |
| Zoe       | F               | Short          | Flavr              | Water              | Jellies             |
| George    | М               | Tall           | Samsung            | Lemonade           | Laces               |
| Freya     | F               | Short          | Apple              | Fruit Juice        | Lollies             |
| Alice     | F               | Tall           | Sony               | Water              | Sherbert dip        |