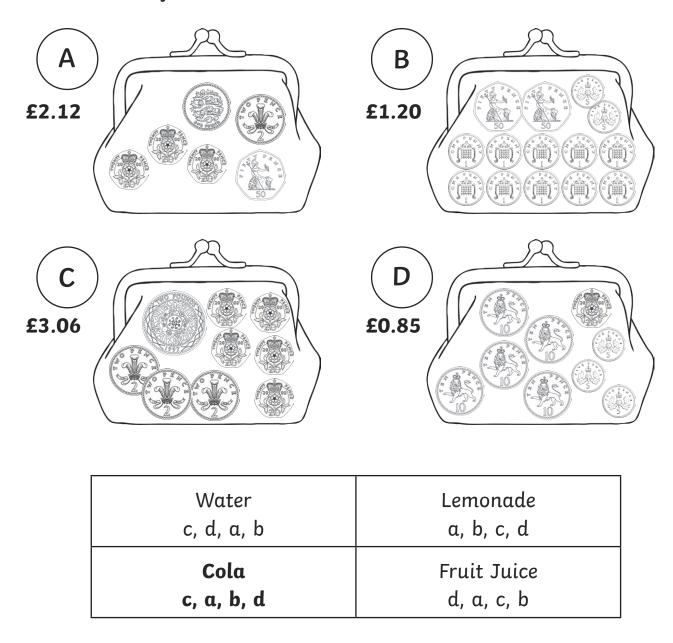

#### **Most to Least Amounts**

The scarecrow head swapper dropped their drinks bottle near one of the scarecrows!

Find the totals of the amount of money in each purse. Order the amounts in the purses from the most to the least. Use the table to work out what type of drinks bottle was found, to solve the clue.

Answer to Clue 4: The drinks bottle was cola.