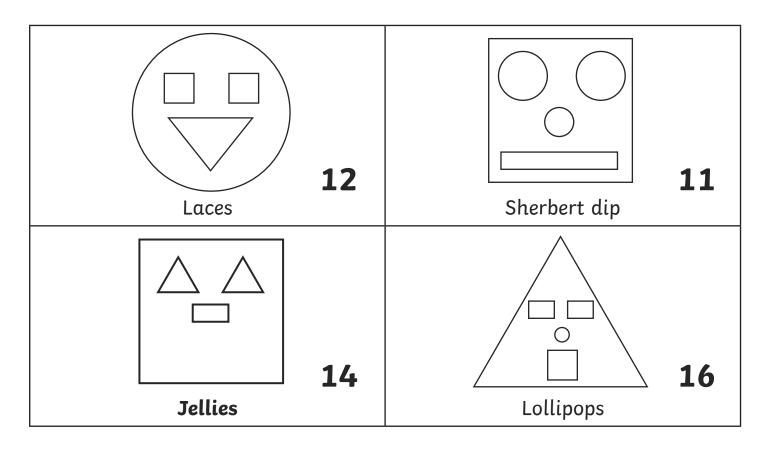

# **Sharp Faces**

A few sweets were found beside the Mummy Bear scarecrow, where the head muddler had dropped them.

These faces have been made from 2D shapes.

Add together all the sides of the shapes used in each face.

Whichever face is made from 14 sides, will tell you which type of sweets were found beside the Mummy Bear scarecrow.

Answer to Clue 5: Jellies