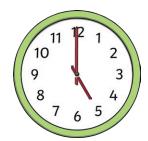

## Match the Times Up

Match up the correct written times with the clock faces.

Then order the words to make a sentence to solve Clue 3.

half past one

half past four found quarter to two

half past nine a

quarter past ten
headphones

half past one pair eleven o'clock quarter past eight

Sony lemonade

half past three jellies one o'clock

Samsung

quarter to ten

bottle

five o'clock of

Answer to Clue 3: