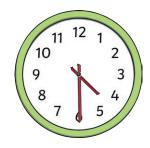

## Match the Times Up

Match up the correct written times with the clock faces.

Then order the words to make a sentence to solve Clue 3.

half past one

half past four found quarter to two

half past nine a

quarter past ten
headphones

half past one pair eleven o'clock quarter past eight

Sony lemonade

half past three jellies one o'clock

Samsung

quarter to ten

bottle

five o'clock of

Answer to Clue 3: