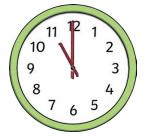

## Match the Times Up

Match up the correct written times with the clock faces.

Then order the words to make a sentence to solve Clue 3.

half past one

half past four found quarter to two

half past nine a

quarter past ten
headphones

half past one pair eleven o'clock quarter past eight

Sony lemonade

half past three jellies one o'clock

Samsung

quarter to ten

bottle

five o'clock of

Answer to Clue 3: