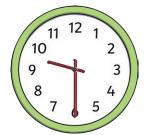

## Match the Times Up

Match up the correct written times with the clock faces.

Then order the words to make a sentence to solve Clue 3.

half past one

half past four found quarter to two

half past nine a

quarter past ten
headphones

half past one pair eleven o'clock quarter past eight

Sony lemonade

half past three jellies one o'clock

Samsung

quarter to ten

bottle

five o'clock of

Answer to Clue 3: