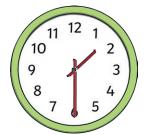

## Match the Times Up

Match up the correct written times with the clock faces.

Then order the words to make a sentence to solve Clue 3.

half past one

half past four found quarter to two

half past nine a

quarter past ten
headphones

half past one pair eleven o'clock quarter past eight

Sony lemonade

half past three jellies one o'clock

Samsung

quarter to ten

bottle

five o'clock of

Answer to Clue 3: