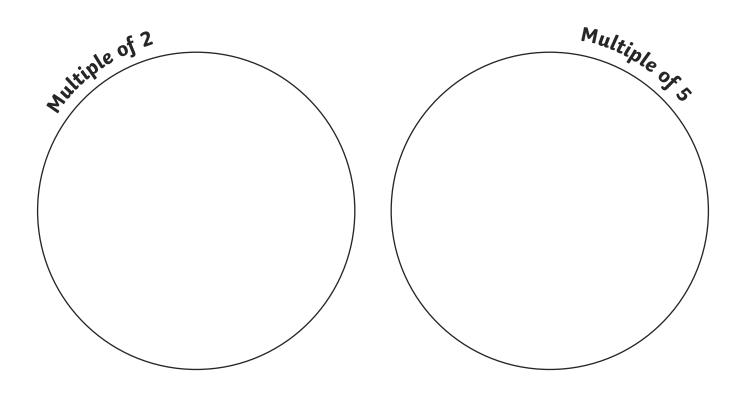

# Clue 2 Multiple Sort Out

Sort these numbers into multiples of 2 or 5. If there are more numbers in the multiples of 5 group, the culprit is male.

| 4  | 6  | 10 | 12 | 14 | 55 |
|----|----|----|----|----|----|
| 15 | 25 | 35 | 5  | 45 |    |

(Circle the correct option)

Answer to Clue 2: The culprit is male / female.