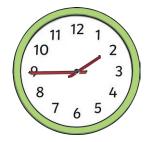

## Match the Times Up

Match up the correct written times with the clock faces.

Then order the words to make a sentence to solve Clue 3.

half past one

half past four found quarter to two

half past nine a

quarter past ten
headphones

half past one pair eleven o'clock quarter past eight

Sony lemonade

half past three jellies one o'clock

Samsung

quarter to ten

bottle

five o'clock of

Answer to Clue 3: