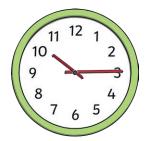

## Match the Times Up

Match up the correct written times with the clock faces.

Then order the words to make a sentence to solve Clue 3.

half past one

half past four found quarter to two

half past nine a

quarter past ten
headphones

half past one pair eleven o'clock quarter past eight

Sony lemonade

half past three jellies one o'clock

Samsung

quarter to ten

bottle

five o'clock of

Answer to Clue 3: