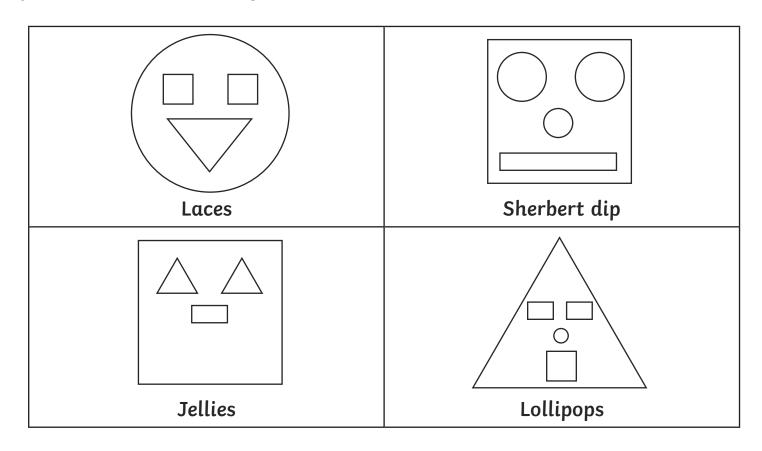

#### **Sharp Faces**

A few sweets were found beside the Mummy Bear scarecrow, where the head muddler had dropped them.

These faces have been made from 2D shapes.

Add together all the sides of the shapes used in each face.

Whichever face is made from 14 sides, will tell you which type of sweets were found beside the Mummy Bear scarecrow.

Answer to Clue 5: