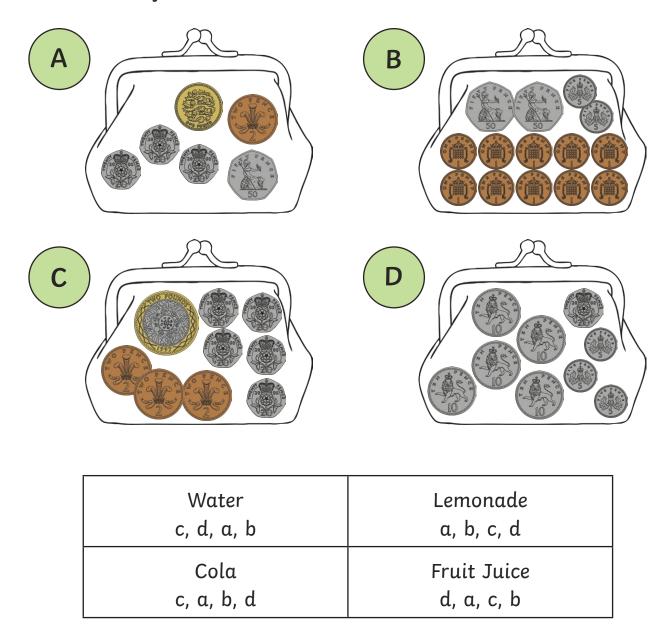

#### **Most to Least Amounts**

The scarecrow head swapper dropped their drinks bottle near one of the scarecrows!

Find the totals of the amount of money in each purse. Order the amounts in the purses from the most to the least. Use the table to work out what type of drinks bottle was found, to solve the clue.

Answer to Clue 4: The drinks bottle was