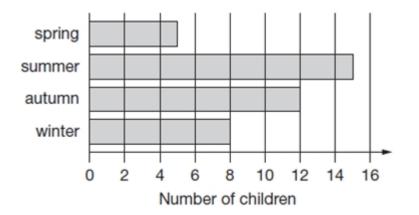

How many more children chose autumn than chose spring?

1 mark

Kirsty says,

## 'Exactly twice as many children chose summer as chose winter.'

Is Kirsty correct? Circle **Yes** or **No**.

4

Kirsty, Seb, Mina, Jack and Donna belong to a sports club.

This table shows the sports they do in one week.