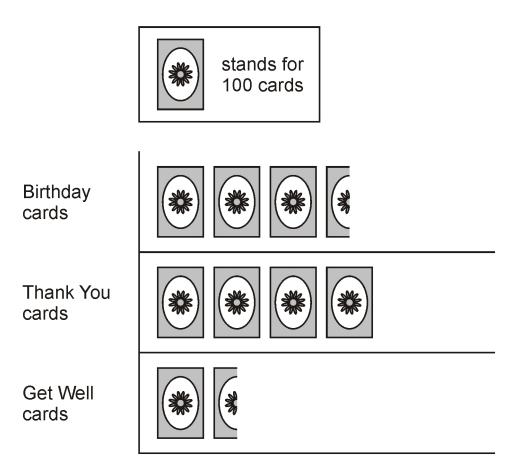

1

This pictogram shows how many they sold in a week.

Estimate how many Birthday cards were sold.

1 mark

Estimate how many more Thank You cards than Get Well cards were sold.

1 mark

2

Amy went on a cycling holiday.