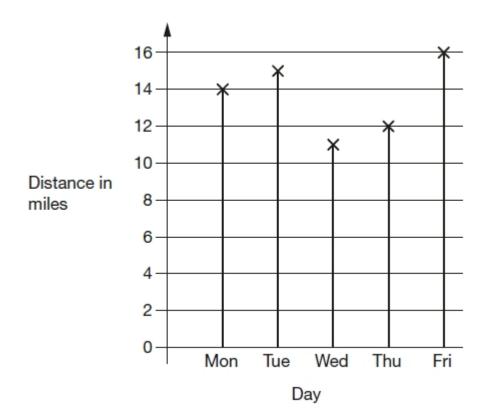

This chart shows how far she cycled each day.

How much further did Amy cycle on Friday than on Wednesday?

1 mark

miles

1 mark

3

A survey was done to find out children's favourite season.

This chart shows the results.